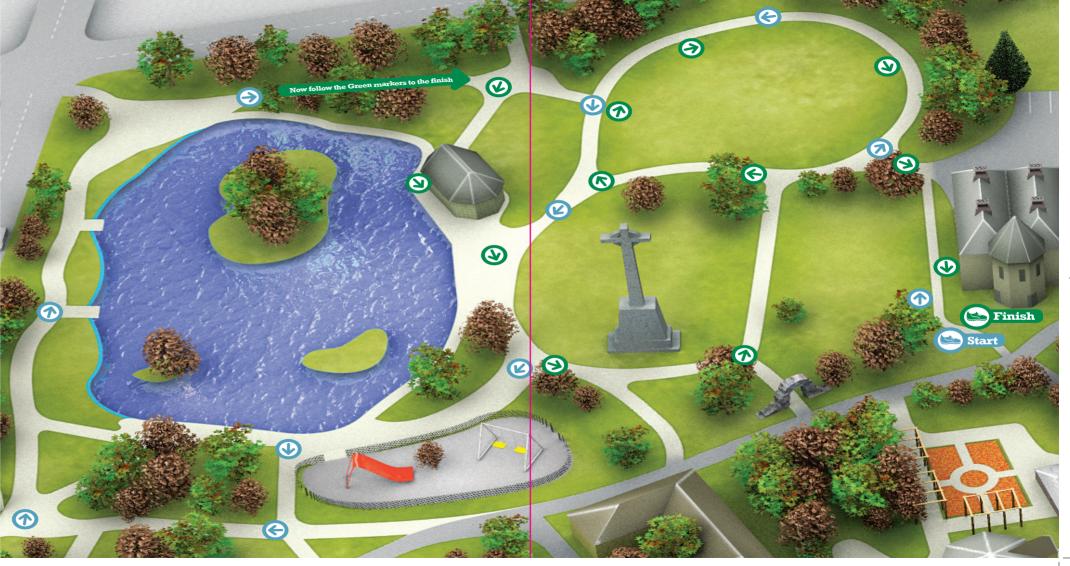

## 1 km route

Gedling Borough Council have been working with Run England to create an accessible 1 km route around Arnot Hill Park.

Follow the Blue and Green markers around the course as shown on the map. The course follows the paths around the park making it accessible for all abilities.

You can walk, jog or run your way around the 1km route but remember to make sure that you warm up and cool down adequately, before and after you exercise.

running 2017.indd 2 22/03/2017 13:48:44